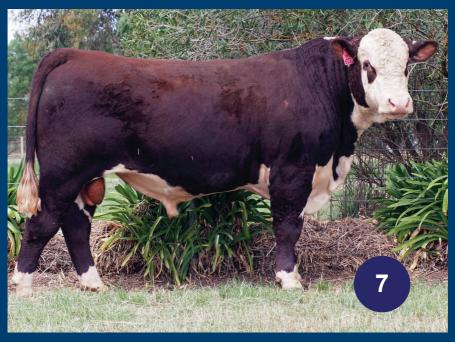

### **ENNERDALE CALIBRE (AI) (PP)** LOT

Born

Sale Date Age

Tattoo

Eye Pig

14/04/23

21.9 mths

ENNU209

100/100

Hereford

Koanui Rocket 0219 (IMP NZL) (P) Mount Difficult Cadbury (AI) (P)

Mount Difficult Monique V65 (P)

Tarcombe Cadbury P181 (P) (AI) (PP)

River Perry Fergus (AI) (PP) Tarcombe Dowager M205 (AI) (TW) (P)

Tarcombe Dowager J189 (AI) (P)

Koanui Techno 3062 (IMP NZL) (PP) Koanui Techno 6179 (IMP NZL) (PP) Koanui Angel 2392 (P)

Ennerdale Last Day PH 114 (AI) (P)

Remitall-West Game Day ET 74Y (IMP CAN) (P)

Ennerdale Last Day PH 52 (AI) (P)

Ennerdale Last Day PH 15 (AI) (P)

Homozygous Polled. Heifer's calf

|       | D    | ecembe | r 2024 | Herefor | d Group | Breedp | olan |      |     |
|-------|------|--------|--------|---------|---------|--------|------|------|-----|
| Birth | Milk | 200D   | 400D   | 600D    | Scrotal | EMA    | Rump | Rib  | IMF |
| +4.2  | +21  | +39    | +70    | +89     | +4.6    | +5.7   | -0.6 | -0.2 | 0.0 |
| 77%   | 77%  | 76%    | 75%    | 76%     | 77%     | 56%    | 61%  | 57%  | 61% |