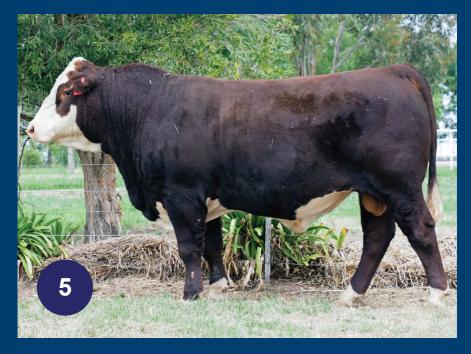

# **ENNERDALE RONALDO (PP)**

Born Sale Date Age Tattoo Eye Pig Pol1 Hereford 11/08/23 18.0 mths ENNU294 100/100

> Days Robin Hood H38 (AI) (ET) (PP) Cascade Robin Hood N027 (AI) (PP) Debarry Last Day L16 (P)

Cascade Roman R060 (PP)

Birth

+7.6

74%

Injemira Anzac H006 L055 (AI) (PP) Cascade Christian P091 (P) Emu Holes PR Christian D515 (P)

SHF Wonder M326 W18 (ET) (P) Remitall -West Game Day ET 74Y (IMP CAN) (P) Remitall Marvel 78T (IMP CAN) (P)

Ennerdale Daisy Girl PH 24 (AI) (P) Markowen Intruder 2 (P)

> Ennerdale Daisy Girl PH10 (P) Ennerdale Daisy Girl PH 2 (P)

Homozygous Polled

Ronaldo is the first son to be offered by Cascade Roman. We have a lot of time for this bull. He is a powerful young bull with terrific bone & weight for age and has inherited his sire's beautiful soft skin. We repeated this joining.

Ennerdale wishes to retain semen for within herd use

### December 2024 Hereford Group Breedplan Milk 200D 400D 600D Scrotal **EMA** Rump Rib IMF +19 +46 +77 +111 +3.3 +4.3 +1.7 +1.0 +1.2 73% 72% 72% 73% 49% 56% 51% 54% 57%