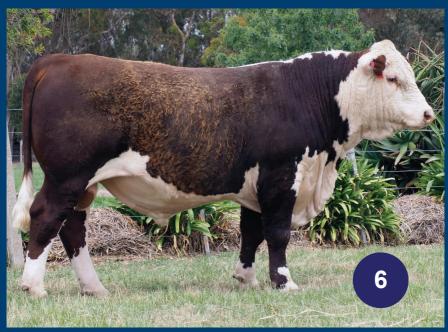

### **ENNERDALE ROME (PP)**

13

Born

Sale Date Age

Tattoo

Eye Pig

Pol1

02/08/23

18.3 mths

ENNU285

100/100

Hereford

Homozygous Polled.

Days Robin Hood H38 (AI) (ET) (PP)

Cascade Robin Hood N027 (AI) (PP)
Debarry Last Day L16 (P)

Cascade Roman R060 (PP)

Injemira Anzac H006 L055 (AI) (PP)

Cascade Christian P091 (P)

Emu Holes PR Christian D515 (P)

JSF 23 Nibbs 60G (Imp CAN) (P)

Ennerdale Network (AI) (P)

Ennerdale Last Day 146 (H)

Ennerdale Prudence PH 69 (P)

Guilford Future F81 (P)

Ennerdale Prudence PH 43 (AI) (P)

Ennerdale Prudence PH 2 (AI) (ET) (P)

|      | December 2024 Hereford Group Breedplan |      |      |         |      |      |      |      |  |  |  |  |
|------|----------------------------------------|------|------|---------|------|------|------|------|--|--|--|--|
| Milk | 200D                                   | 400D | 600D | Scrotal | EMA  | Rump | Rib  | IMF  |  |  |  |  |
| +20  | +29                                    | +43  | +59  | +0.8    | +5.6 | +1.0 | +0.5 | -0.5 |  |  |  |  |
| 57%  | 73%                                    | 72%  | 73%  | 73%     | 49%  | 56%  | 52%  | 55%  |  |  |  |  |