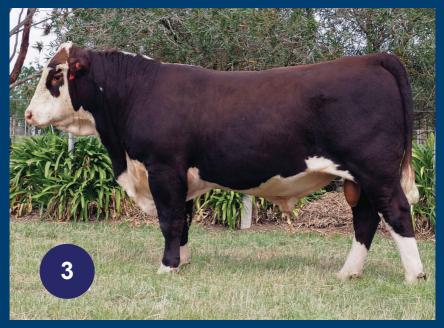

### ENNERDALE LANDLORD

6

Born

Sale Date Age

Tattoo

Eve Pig

Pol1

07/05/23

21.2 mths

ENNU243

100/100

Heifer's calf

Homozygous Polled

Hereford

Minlacowie Griffin (PP) Yavenvale Legend L329 (AI) (ET) (PP)

Yavenvale Treasure D403 (P) Tarcombe Legend Q170 (PP)

> Days Robin Hood H38 (AI) (ET) (PP) Tarcombe Domino L036 (AI) (H)

Tarcombe Perfume F174 (H)

Cascade Fahey F81 (P)

Ennerdale Foundation (AI) (PP)

Cascade Matchless PH 21 (AI) (TW) (P)

Ennerdale Matchless PH 83 (P)

Cascade Fahey F81 (P)

Ennerdale Matchless PH 58 (Al) (P)

Ennerdale Matchless 177 (H)

| Birth | Milk | 200D | 400D | 600D | Scrotal | EMA  | Rump | Rib  | IMF  |
|-------|------|------|------|------|---------|------|------|------|------|
| +7.4  | +20  | +41  | +59  | +89  | +3.5    | +2.4 | +1.8 | +0.7 | -0.5 |
| 75%   | 58%  | 73%  | 72%  | 74%  | 75%     | 51%  | 57%  | 53%  | 56%  |