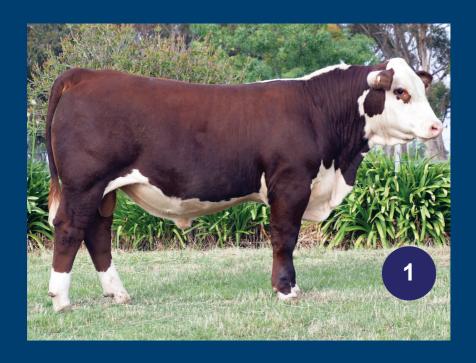

### **KOANUI LIPS T147 (IMP NZL) (PP)**

Born Tattoo Eve Pig Pol1 Hereford 100/100 25/07/2022 Homozygous 0216220147 Polled

R Leader 6964 (IMP USA) (PP) Koanui Layer 6278 (P) Koanui Cynthia 6099 (P) Koanui Layer P028 (IMP NZL) (PP)

Koanui Baritone 3600 (P) Koanui Regal 6629 (P) Koanui Regal 3111 (S)

Beechwood Big Time (IMP NZL) (P) Koanui Broadway 7292 (IMP NZL) (P) Koanui Leonora 4116 (P) Koanui Amethyst Q100 (IMP NZL) (P) Koanui Xcelorator 5088 (P)

Koanui Amethyst 7169 (P)

Koanui Amethyst 3343 (P)

Koanui rate Lips as the most exciting bull they have bred. His sire and dam are at the very top end of breed performance giving Lips leading genetic potential. His data ticks all the boxes. His sire and dam have bred extremely well. with Koanui rating his mother as a benchmark dam- a beautiful cow with an udder we all strive for Ennerdale is excited to have purchased a large package of limited semen that has been released in this bull.

|      | Decemb | er 2024 | 4 Heref | ord Grou | p Bree | dplan |      |      |
|------|--------|---------|---------|----------|--------|-------|------|------|
| Milk | 200D   | 400D    | 600D    | Scrotal  | EMA    | Rump  | Rib  | IMF  |
| +25  | +36    | +65     | +96     | +4.0     | +6.8   | +3.1  | +2.3 | +1.1 |
| 64%  | 82%    | 80%     | 81%     | 79%      | 54%    | 61%   | 56%  | 59%  |