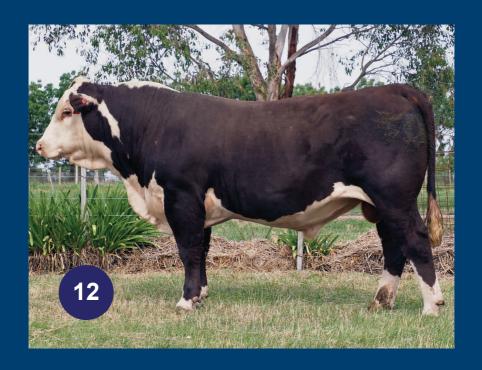

# **ENNERDALE CURRENCY (AI) (PP)**

Born

Tattoo

Eye Pig

Pol1

13/04/2021

Homozygous Polled

ENNS207

100/100

Hereford

Koanui Rocket 0219 (IMP NZL) (P) Mount Difficult Cadbury (AI) (P) Mount Difficult Monique V65 (P)

Tarcombe Cadbury P181 (P) (AI) (PP)

River Perry Fergus (AI) (PP) Tarcombe Dowager M205 (P) (AI) (TW) Tarcombe Dowager J189 (P) (AI)

Sold at our 2023 sale to Glendan Park Herefords for \$42,000. Ennerdale retained semen. We are looking forward to watching the Currency calves develop. He has some good calves.

Allendale Yacka (Al) (P) Allendale Anzac E114 (PP) Allendale Dawn B22 (AI) (ET) (P)

Ennerdale Daisy PH 65 (AI) (P)

Milk

+20

65%

Wiranya Goulburn (PP) Ennerdale Daisy PH 22 (AI) (P)

Ennerdale Daisv PH 3 (P) December 2024 Hereford Group Breedplan 200D 400D 600D Scrotal **EMA IMF** Rump Rib +45 +76 +96 +3.0 +5.7 +1.3 +0.6 +0.8