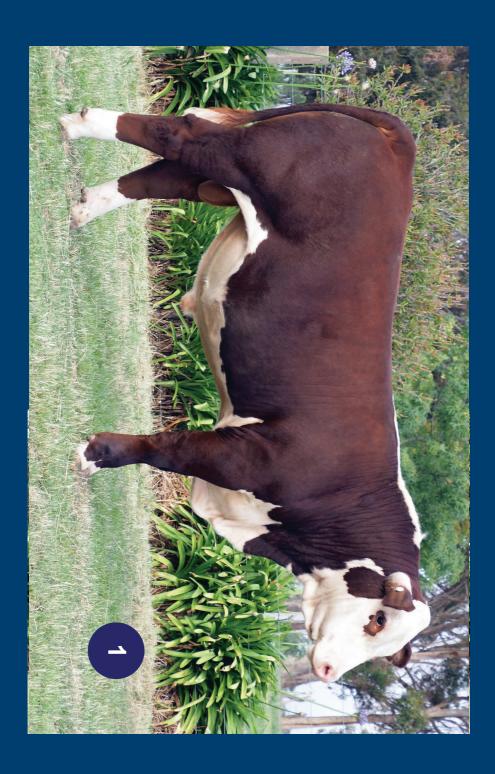

New Al Sire: Koanui Lips T147 (IMP NZL) (PP) (Photo credit: Koanui Poll Herefords)