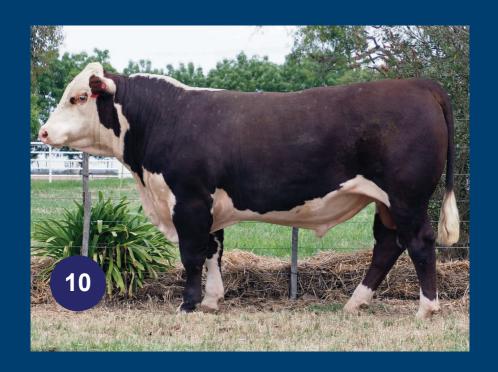

### LOT **ENNERDALE LONSDALE (PP)**

Born

Sale Date Age

Tattoo

Eye Pig

30/04/23

21.4 mths

ENNU236

100/100

Hereford

Minlacowie Griffin (PP) Yavenvale Legend L329 (AI) (ET) (PP) Yavenvale Treasure D403 (P)

Tarcombe Legend Q170 (PP)

Days Robin Hood H38 (AI) (ET) (PP) Tarcombe Domino L036 (AI) (H)

Tarcombe Perfume F174 (H)

Allendale Yallaroi 2 (AI) (TW) (PP)

Ennerdale Archer (AI) (TW) (P)

Ennerdale Princess 2 (AI) (ET) (P)

Ennerdale Daisy PH 78 (P)

Cascade Fahey F81 (P) Ennerdale Daisy PH 50 (AI) (P)

Ennerdale Daisy 263 (AI) (H)

Homozygous Polled. Heifer's calf

| December 2024 Hereford Group Breedplan |      |      |      |      |         |      |      |      |      |  |  |
|----------------------------------------|------|------|------|------|---------|------|------|------|------|--|--|
| Birth                                  | Milk | 200D | 400D | 600D | Scrotal | EMA  | Rump | Rib  | IMF  |  |  |
| +5.9                                   | +19  | +42  | +69  | +97  | +1.5    | +2.9 | +0.9 | +0.2 | +0.6 |  |  |
| 75%                                    | 59%  | 74%  | 72%  | 74%  | 76%     | 52%  | 58%  | 54%  | 57%  |  |  |