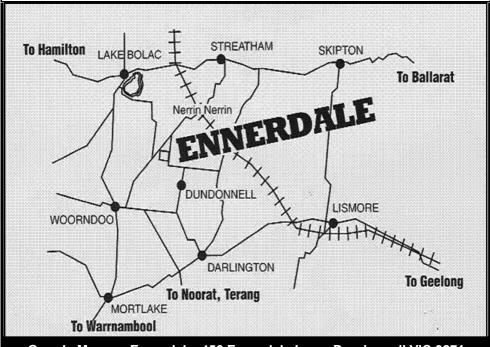

ler (AI) (S)

Ennerdale Matchless 98 (AI) (H)

Ennerdale Last Day PH 46 (AI) (P)

Born

Allendale Yallaroi 2 (Al) (TW) (PP)

Ennerdale Last Day PH 28 (AI) (P)

Ennerdale Last Day PH 5 (P)

|       | December 2024 Hereford Group Breedplan |      |      |      |         |      |      |      |      |  |  |  |  |
|-------|----------------------------------------|------|------|------|---------|------|------|------|------|--|--|--|--|
| Birth | Milk                                   | 200D | 400D | 600D | Scrotal | EMA  | Rump | Rib  | IMF  |  |  |  |  |
| +1.8  | +18                                    | +33  | +51  | +68  | +1.1    | +3.0 | +1.0 | +0.8 | +0.2 |  |  |  |  |
| 79%   | 67%                                    | 79%  | 78%  | 80%  | 82%     | 62%  | 67%  | 64%  | 65%  |  |  |  |  |



Ennerdale, 456 Ennerdale Lane Dundonnell VIC 3271 Google Maps:

### Please note the following:

### Health

All bulls were 7 in 1 vaccinated on 11/10/2024

The bulls have been vaccinated with Pestigard - 2 shot program plus an annual booster on 11/10/24. We recommend that this is continued on an annual basis.

The bulls were drenched with Eprinex on the 06/12/24

Ennerdale is accredited JBAS 6 under the Johnes Beef Assurance Score.

All bulls were vetted on 06/12/24. All bulls were ear notched for BVDV antigen capture ELISA testing and were found to be negative. This means that no bulls in this sale are persistently infected with BVDV ie All bulls are non PI animals.

A vet report will be available on sale day.

### Scanning

Bulls were scanned by Liam Cardile on 22/10/2024

As Ennerdale