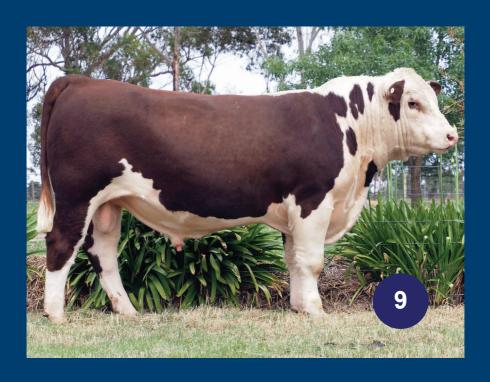

## **ENNERDALE POKER (AI) (PP)**

9

Born

Sale Date Age

Tattoo

Eye Pig

Homozygous Polled.

Po11

28/04/23

21.5 mths

ENNU232

100/100

Hereford

Wirruna Geelong G171 (AI) (PP)

Tarcombe Geelong L164 (P)

00=0 (D)

Tarcombe Cora G010 (H)

Tarcombe Patriot P053 (P)

Koanui Safety 8557 (Imp NZL) (PP)

Cannawigara 8557 Priscilla K30 (AI) (P) Cannawigara E04 Priscilla H19 (AI) (P)

Allendale National W168 (PP)

Allendale Washington K5 (ET) (PP)
Allendale Fancy Z59 (P)

Ennerdale Prudence PH 75 (AI) (P)

Greensborough Bill (AI) (P)

Ennerdale Prudence PH 11 (P)

Ennerdale Prudence 208 (H)

### **December 2024 Hereford Group Breedplan** Birth Milk 200D 400D 600D Scrotal **EMA** Rump Rib IMF +18 +34 +51 +78 +3.0 +1.2 +5.6 +0.5 +1.0 +0.5 64% 51% 65% 65% 68% 75% 48% 55% 51% 51%