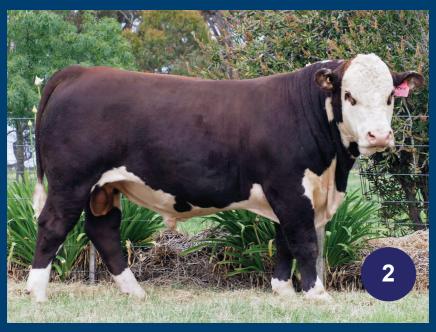

# **QUAMBY PLAINS SERGEANT S42 (PP)**

Born Tattoo Eye Pig SIRE Poll Hereford 08/08/2021 OPCS042 100/100 Homozygous Polled

> Wirruna Hartwig H297 (P) Wirruna Kalimna K326 (PP)

Wirruna Cora H303 (AI) (ET) (P) Quamby Plains Norseman N020 (AI) (PP)

Quamby Plains Actress L608 (AI) (P)

Elite Y781 H284 (AI) (PP) Quamby Plains Actress C40 (AI) (P)

Glentrevor Wallace H427 (AI) (PP) Quamby Plains Marquee M816 (AI) (PP)

Quamby Plains Quail K500 (AI) (P) Quamby Plains Juliet P351 (P)

Quamby Plains Jabiru J250 (AI) (P) Quamby Plains Juliet M917 (P)

Quamby Plains Juliet J203 (AI) (P)

Purchased at the Quamby Plains Sale 2023 for \$16,000. His first calves have arrived and are showing a good deal of potential. He has been heavily used again this year.

### December 2024 Hereford Group Breedplan Birth Milk 200D 400D 600D Scrotal **EMA** Rump Rib IMF +5.5 +19 +47 +79 +103 +4.0 +4.9 +1.6 +1.0 +1.1 63 81% 65% 78% 78% 78% 80% 58% 64% 60%