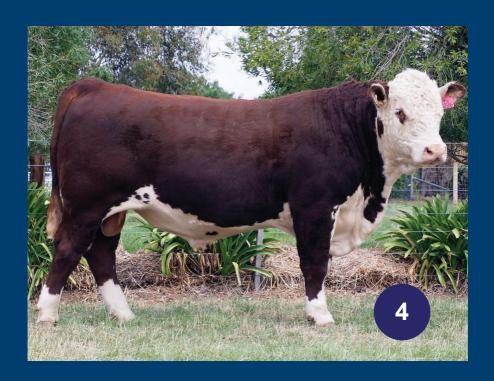

## ENNERDALE CONQUEROR (AI) (P)

Born Sale Date Age Tattoo Eye Pig Pol1 Hereford 27/04/23 21.5 mths ENNU237 100/100

Homozvaous Polled

Allendale Waterhouse D1 (PP) Days Robin Hood H38 (AI) (ET) (PP)

Allendale Fancy U5 (AI) (P)

Allendale Chisel L3 (ET) (PP)

South Bukalong Shannon 40 (PP) Allendale Cora D47 (AI) (P) Allendale Cora B7 (AI) (P)

Koanui Techno 3062 (IMP NZL) (PP) Koanui Techno 6179 (IMP NZL) (PP) Koanui Angel 2392 (P)

Ennerdale Daisy Girl PH 66 (AI) (P)

Guilford Future F81 (P) Ennerdale Daisv Girl PH 19 (AI) (P)

Ennerdale Daisy Girl PH 10 (P)

### December 2024 Hereford Group Breedplan Birth Milk 200D 400D 600D Scrotal **EMA** Rump Rib IMF +5.4 +21 +40 +69 +98 +2.7 +6.6 +3.3 +1.9 +1.6 77% 64% 75% 75% 76% 77% 56% 61% 58% 61%